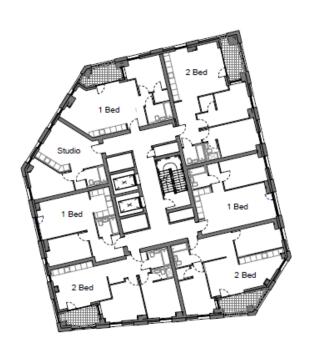

Image 1.14 – Building 1 - Proposed Eighteenth Floor

Image 1.15 – Building 1 - Proposed Nineteenth Floor

Image 1.16 – Building 1 - Proposed Twentieth to Thirty-fifth Floors (North Tower)

Image 1.17 – Building 1 - Thirty-Sixth Floor (North Tower)