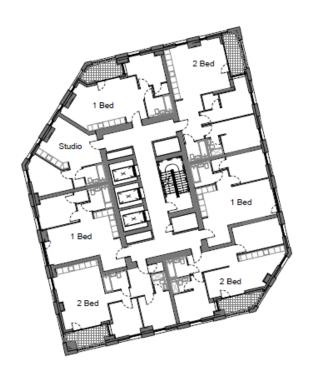

Image 1.14 – Building 1 - Proposed Eighteenth Floor

Image 1.15 – Building 1 - Proposed Nineteenth Floor

Image 1.16 – Building 1 - Proposed Twentieth to Thirty-fifth Floors (North Tower)

Image 1.17 – Building 1 - Thirty-Sixth Floor (North Tower)