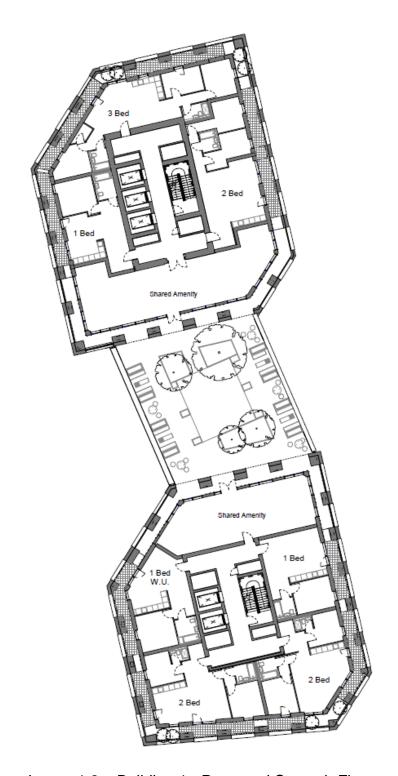

Image 1.14 – Building 1 - Proposed Eighteenth Floor

Image 1.15 – Building 1 - Proposed Nineteenth Floor

Image 1.16 – Building 1 - Proposed Twentieth to Thirty-fifth Floors (North Tower)

Image 1.17 – Building 1 - Thirty-Sixth Floor (North Tower)