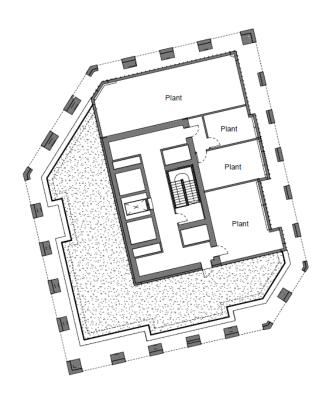

Image 1.18 – Building 1 - Thirty-Seventh Floor (North Tower) Non-Residential Plant Floor

Image 1.19 – Building 1 – West Elevation

Image 1.20 - Building 1 - East Elevation

Image 1.21 – Building 1 – North Elevation (LHS) and South Elevation (RHS)