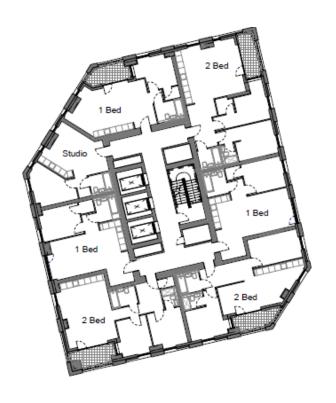

Image 1.14 – Building 1 - Proposed Eighteenth Floor

Image 1.15 – Building 1 - Proposed Nineteenth Floor

Image 1.16 – Building 1 - Proposed Twentieth to Thirty-fifth Floors (North Tower)

Image 1.17 – Building 1 - Thirty-Sixth Floor (North Tower)