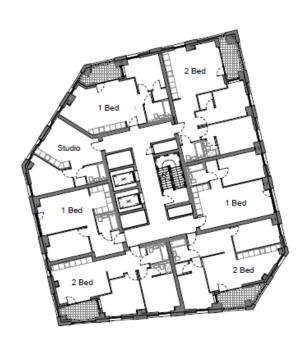

Image 1.10 – Building 1 - Proposed Ninth to Eleventh Floor

Image 1.11 – Building 1 - Proposed Twelfth Floor

Image 1.12 – Building 1 - Proposed Thirteenth Floor

Image 1.13 – Building 1 - Proposed Fourteenth to Seventeenth Floors

Image 1.14 – Building 1 - Proposed Eighteenth Floor

Image 1.15 – Building 1 - Proposed Nineteenth Floor

Image 1.16 – Building 1 - Proposed Twentieth to Thirty-fifth Floors (North Tower)

Image 1.17 – Building 1 - Thirty-Sixth Floor (North Tower)