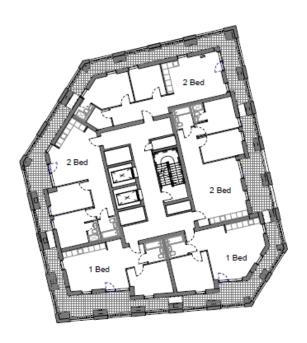

Image 1.14 – Building 1 - Proposed Eighteenth Floor

Image 1.15 – Building 1 - Proposed Nineteenth Floor

Image 1.16 – Building 1 - Proposed Twentieth to Thirty-fifth Floors (North Tower)

Image 1.17 – Building 1 - Thirty-Sixth Floor (North Tower)