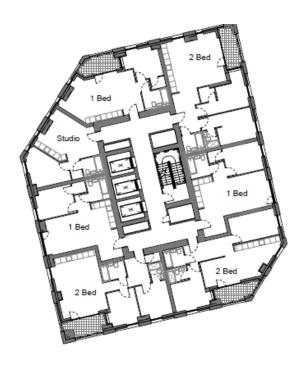

Image 1.10 – Building 1 - Proposed Ninth to Eleventh Floor

Image 1.11 – Building 1 - Proposed Twelfth Floor

Image 1.12 – Building 1 - Proposed Thirteenth Floor

Image 1.13 – Building 1 - Proposed Fourteenth to Seventeenth Floors

Image 1.14 – Building 1 - Proposed Eighteenth Floor

Image 1.15 – Building 1 - Proposed Nineteenth Floor

Image 1.16 – Building 1 - Proposed Twentieth to Thirty-fifth Floors (North Tower)

Image 1.17 – Building 1 - Thirty-Sixth Floor (North Tower)